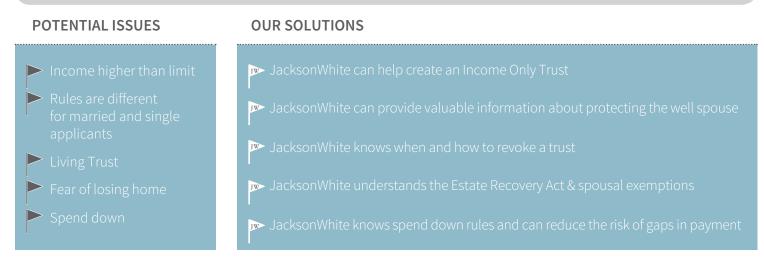

## Identify Red Flags That May Cause Ineligibility

Call 1.800.243.1160 for a free pre-screen with an Elder Care Advisor today

TIP: VA WARTIME BENEFITS VA Wartime Pension is a great benefit, but can cause ineligibility if it makes an applicant's income higher than the limit, or the retroactive amount puts them over the asset maximum. Pre-s creen with JacksonWhite prior to applying for ALTCS t o resolve issues like these in advance.